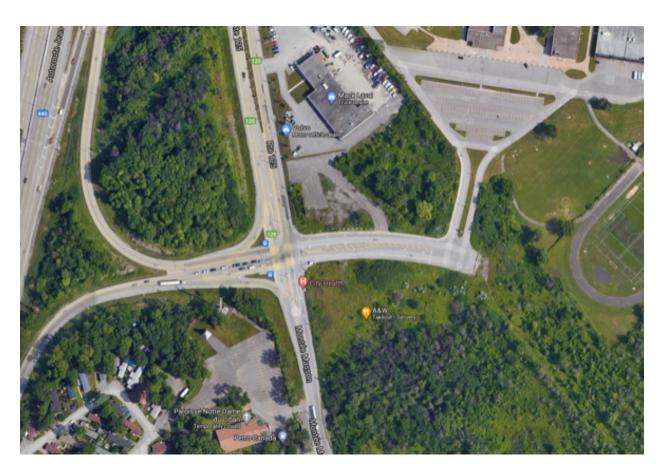

#### **LOCATION**

Autoroute 440 Est, Laval

# COMPLETION DATE 2022

Located on Highway 440 and close to Highway 25 in Laval, this 115,000 sq. ft. area offers a unique construction opportunity for new buildings, easily accessible on the outskirt of Greater Montreal.